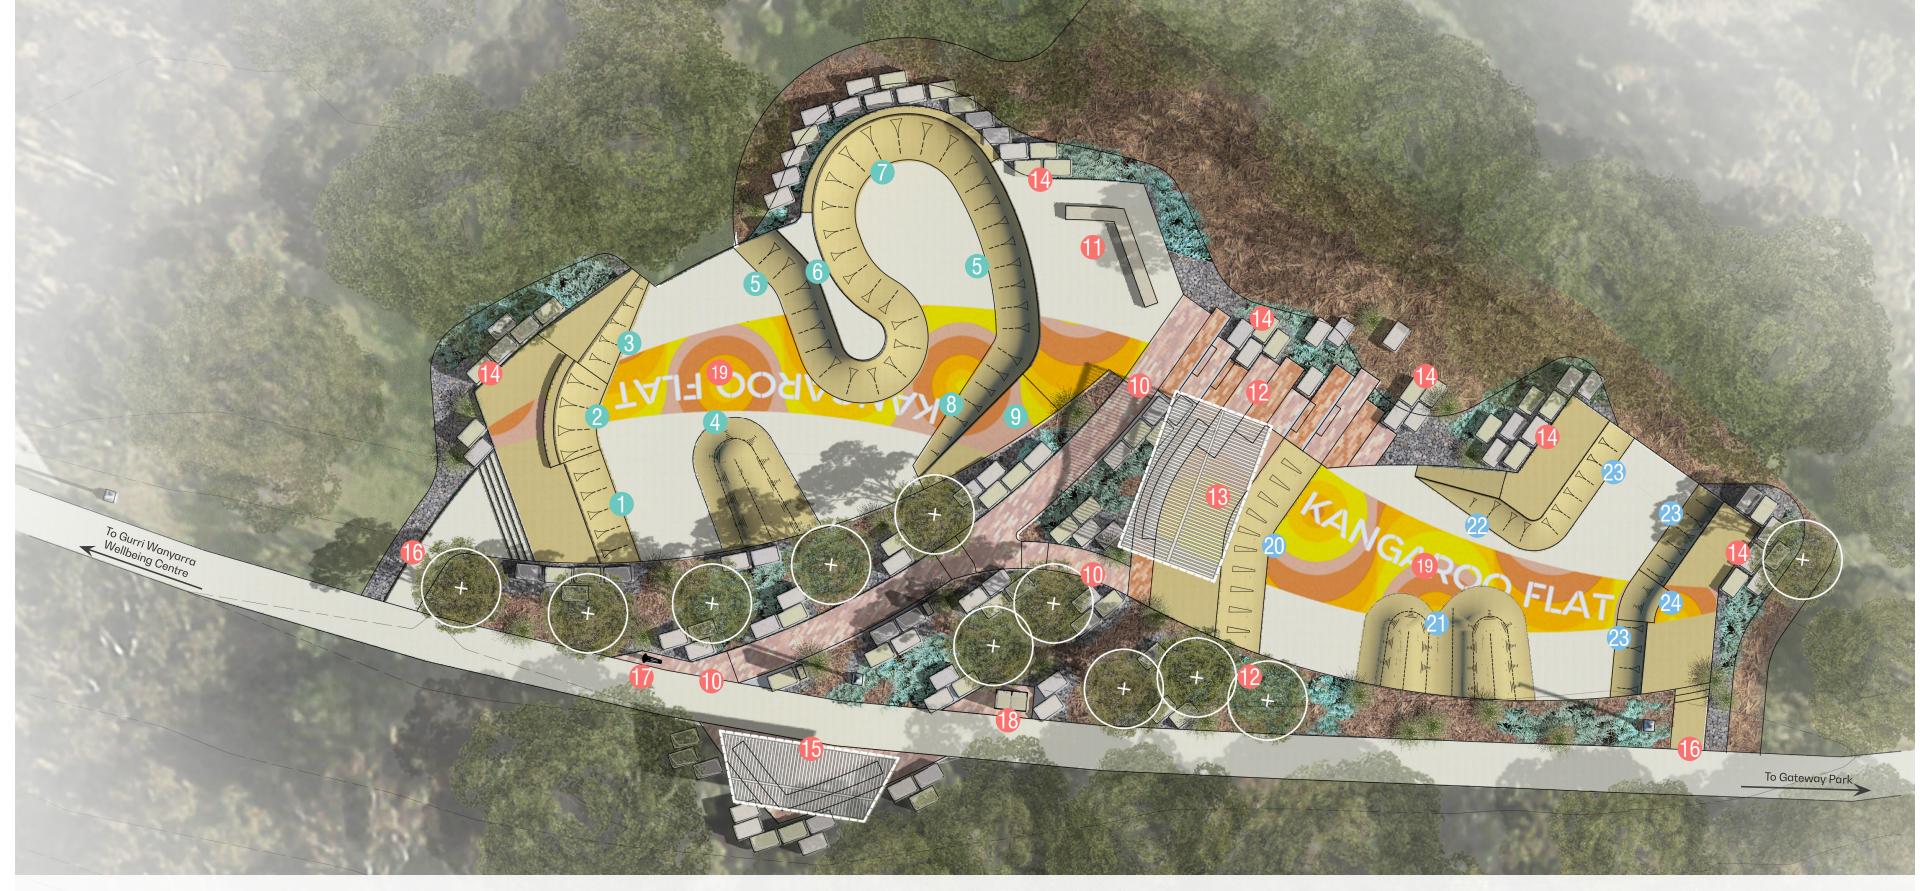

## KANGAROO FLAT SKATEPARK PLAN

5M 1:200A3 / 1:100 A1

- 1 900mm Quarterpipe
- 2 1200mm Quarterpipe Extension
- 3 900 to 450mm Escalator Quarterpipe
- 4 600mm Mogul Pump
- 5 1200mm Quarterpipe
- 6 1200mm Quarterpipe Teardrop Spine

- 7 1650mm Quarterpipe Taco Extension
- 8 1200mm to 0h Escalator Quarterpipe
- 9 1200mm Flatbank/Roll-in
- Main Access DDA Path To Shelter/Intermediate
- Central Seating Area
- 12 Seating Steps from Intermediate to Beginner

- 13 Central Shelter with Seating
- 14 Informal Boulder Seating
- 15 Secluded Seating Area (Provisional Shelter)
- 16 Secondary Access Path
- 17 Drink Fountain
- 18 Recycle and Rubbish Bin

- 19 Community Art Graphic
- 20 600mm Curved Mellow Flatbank
- 21 Double 450/350mm Mogul Pumps
- 0 to 600mm Escalator Quarterpipe
- 23 600mm Quarterpipe
- 600mm Mellow Roll-In