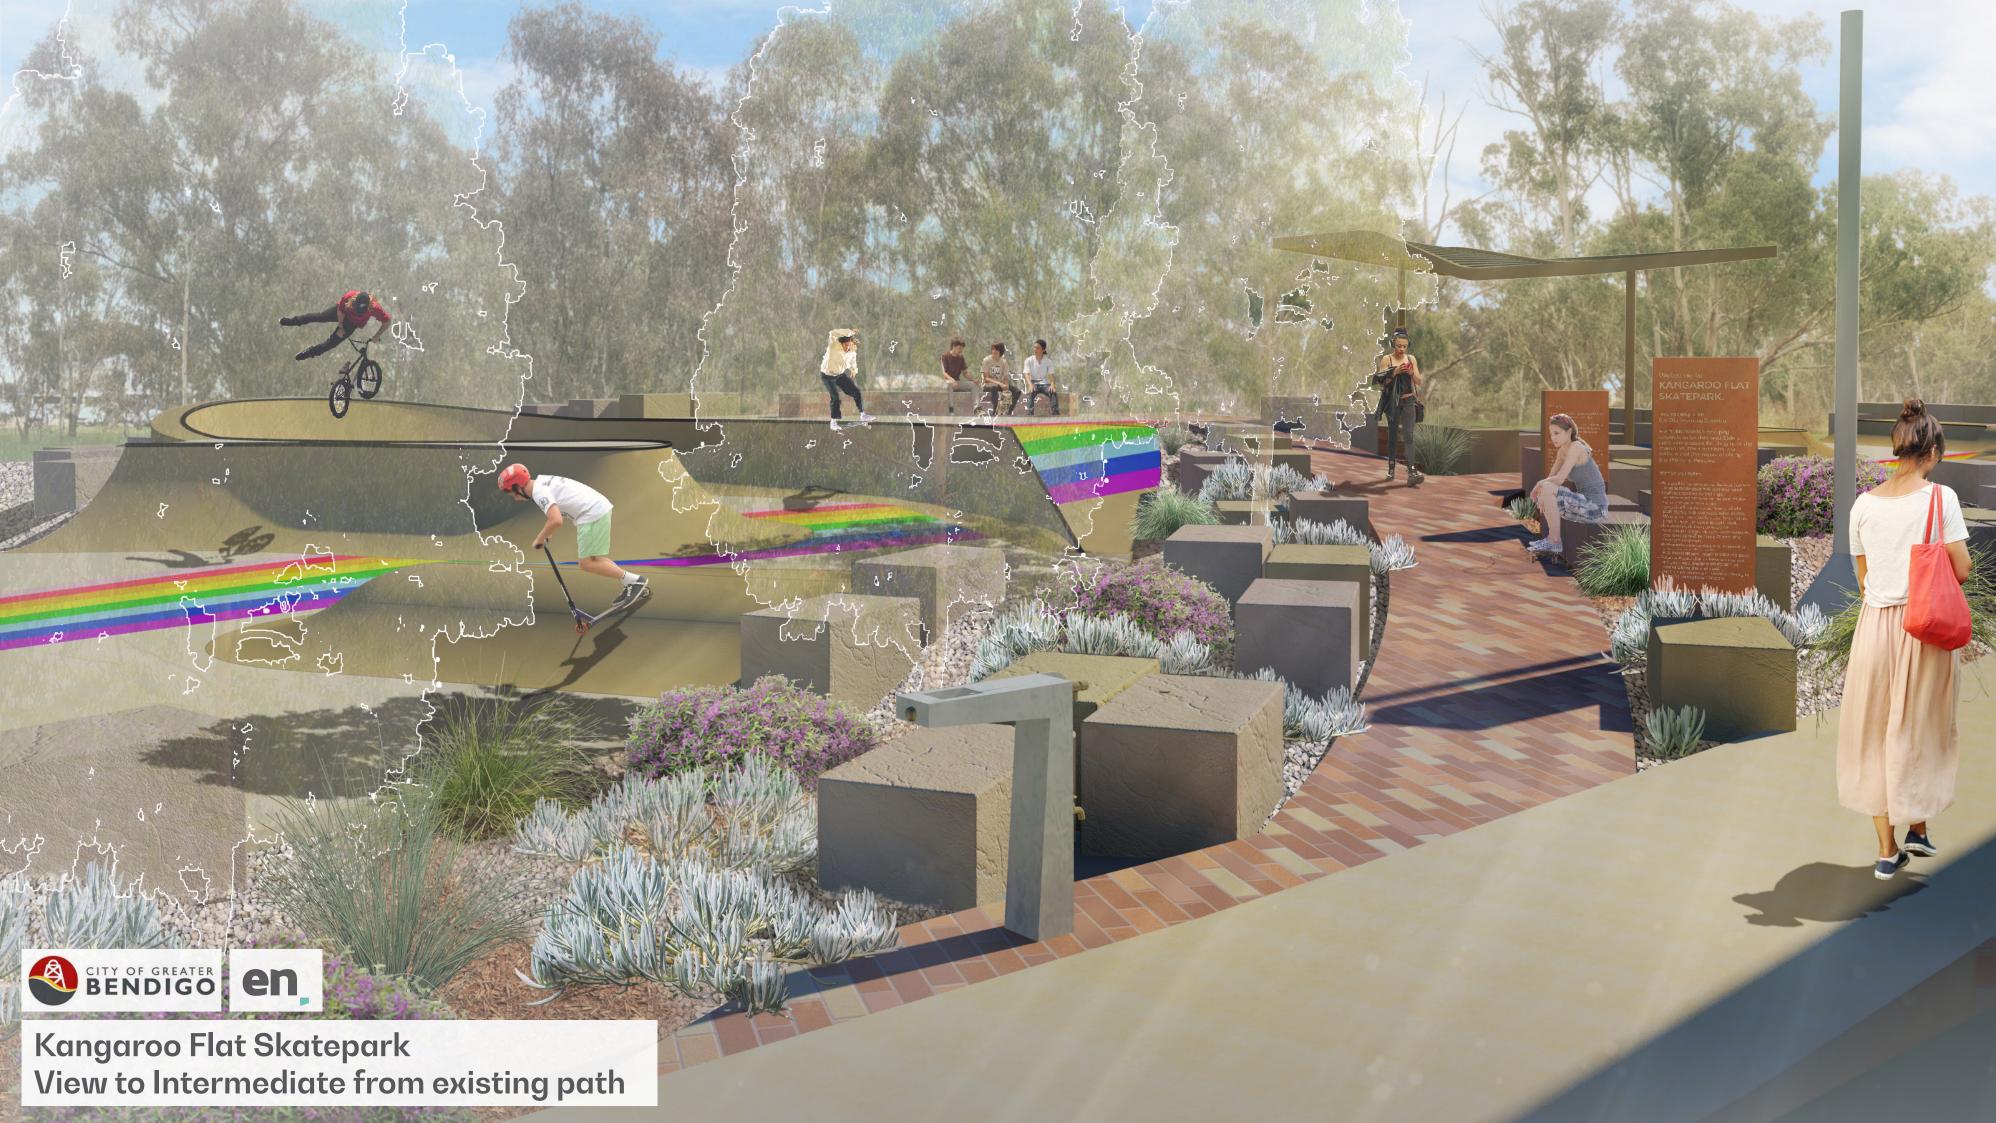

- 13 Central Shelter with Seating
- 14 Informal Boulder Seating
- 15 Secluded Seating Area (Provisional Shelter)
- 16 Secondary Access Path
- 17 Drink Fountain
- 18 Recycle and Rubbish Bin

- 19 Community Art Graphic
- 20 600mm Curved Mellow Flatbank
- 21 Double 450/350mm Mogul Pumps
- 0 to 600mm Escalator Quarterpipe
- 23 600mm Quarterpipe
- 600mm Mellow Roll-In