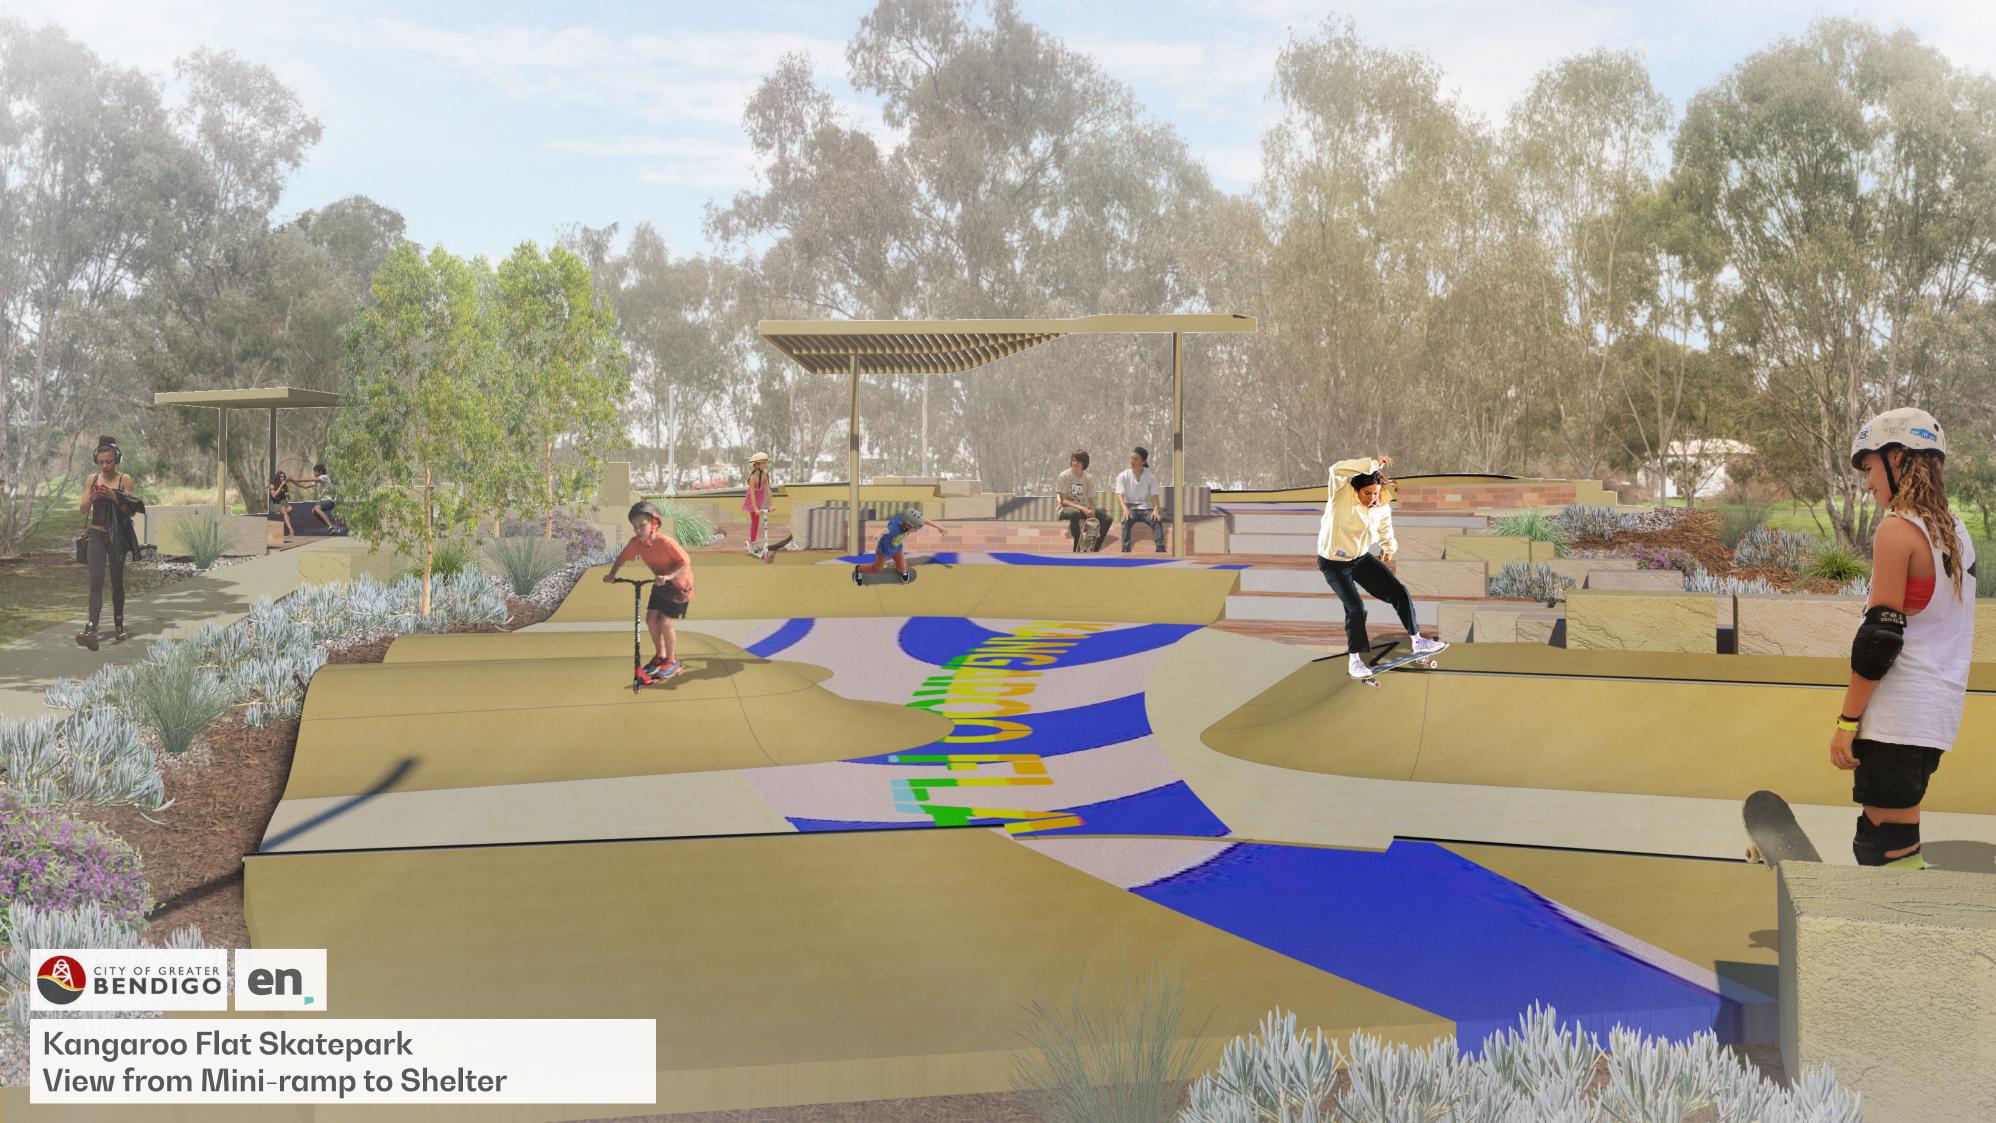

- 13 Central Shelter with Seating
- 14 Informal Boulder Seating
- 15 Secluded Seating Area (Provisional Shelter)
- 16 Secondary Access Path
- 17 Drink Fountain
- 18 Recycle and Rubbish Bin

- 19 Community Art Graphic
- 20 600mm Curved Mellow Flatbank
- 21 Double 450/350mm Mogul Pumps
- 0 to 600mm Escalator Quarterpipe
- 23 600mm Quarterpipe
- 600mm Mellow Roll-In