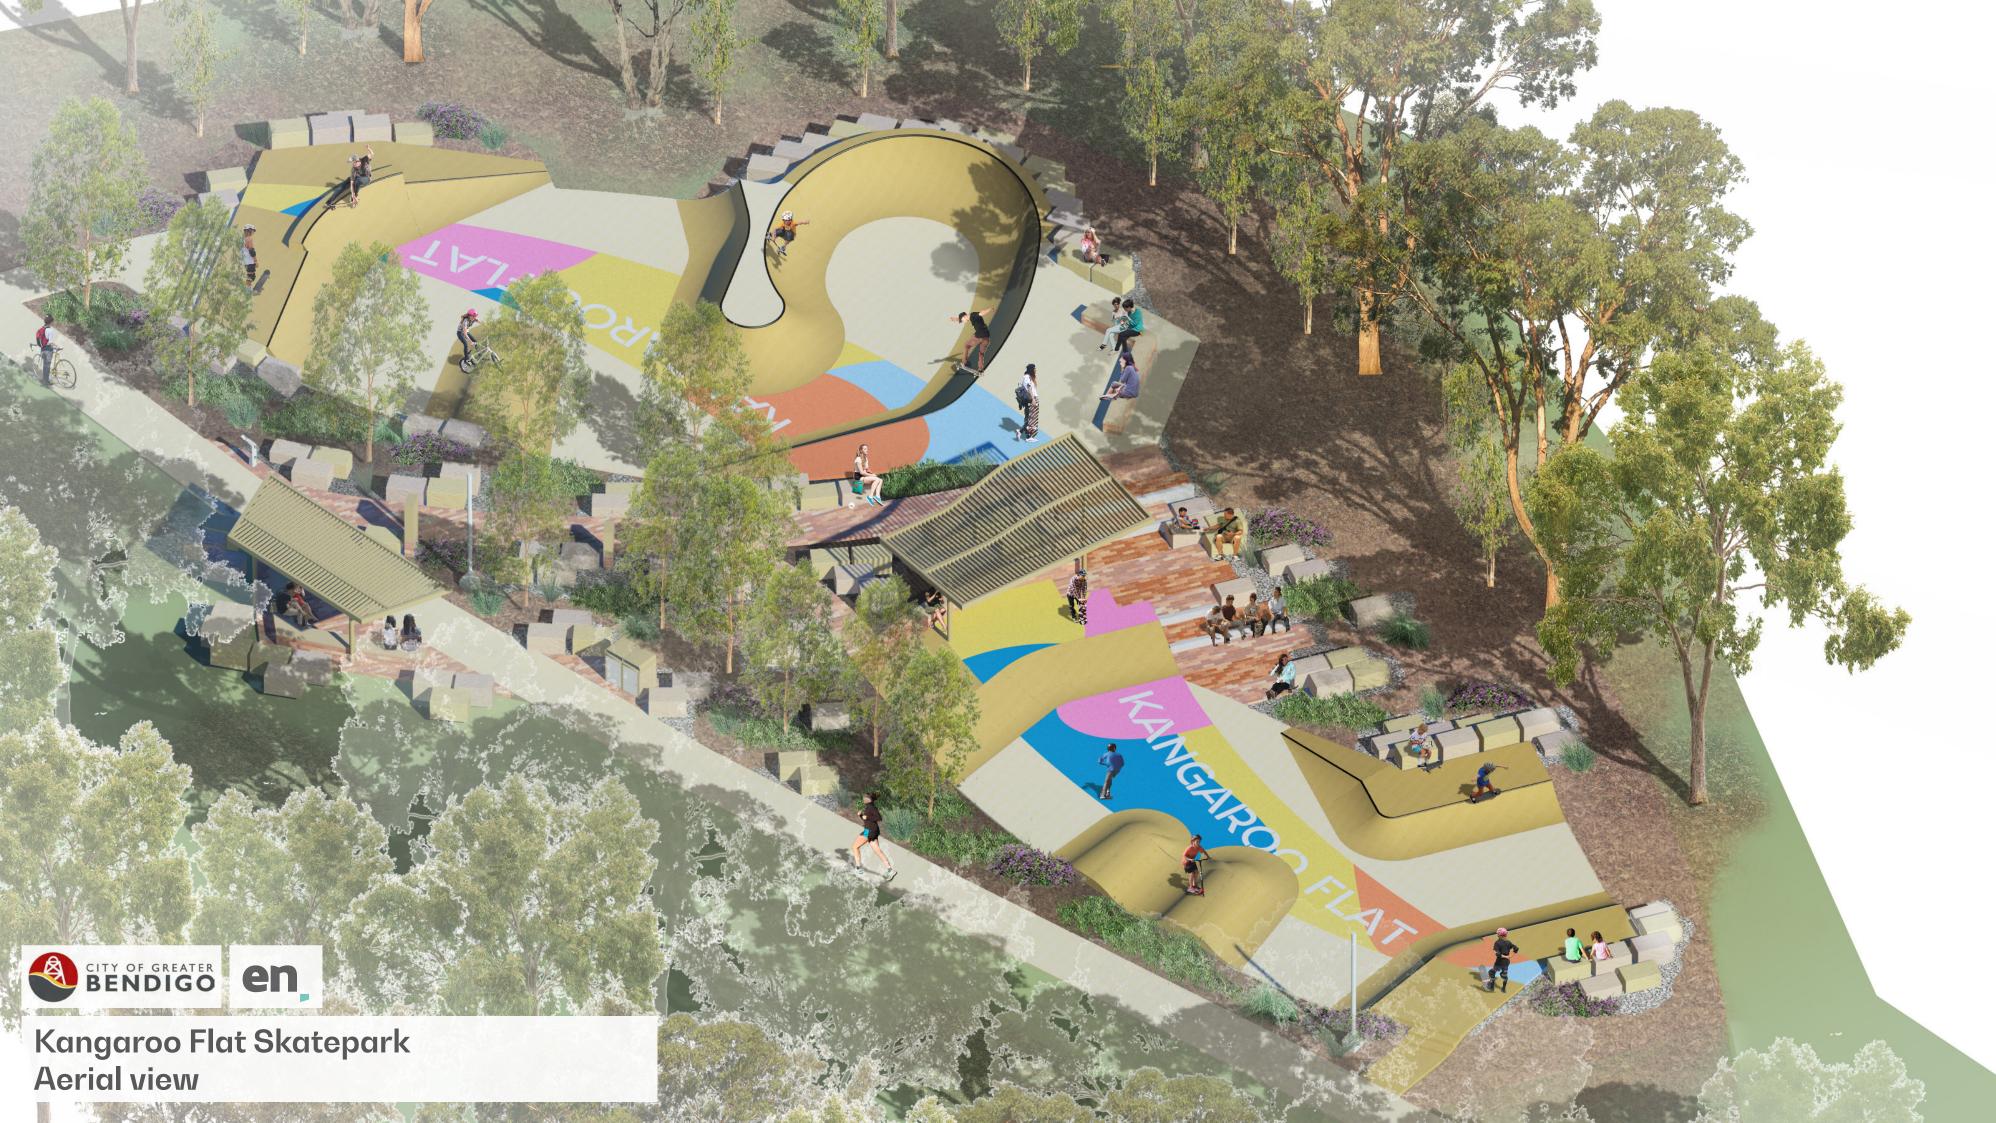

## KANGAROO FLAT SKATEPARK PLAN

5M 1:200A3 / 1:100 A1

- 1 900mm Quarterpipe
- 2 1200mm Quarterpipe Extension
- 3 900 to 450mm Escalator Quarterpipe
- 4 600mm Mogul Pump
- 5 1200mm Quarterpipe
- 6 1200mm Quarterpipe Teardrop Spine

- 7 1650mm Quarterpipe Taco Extension
- 8 1200mm to 0h Escalator Quarterpipe
- 9 1200mm Flatbank/Roll-in
- Main Access DDA Path To Shelter/Intermediate
- Central Seating Area
- 12 Seating Steps from Intermediate to Beginner

- 13 Central Shelter with Seating
- 14 Informal Boulder Seating
- 15 Secluded Seating Area (Provisional Shelter)
- 16 Secondary Access Path
- 17 Drink Fountain
- 18 Recycle and Rubbish Bin

- 19 Community Art Graphic
- 20 600mm Curved Mellow Flatbank
- 21 Double 450/350mm Mogul Pumps
- 0 to 600mm Escalator Quarterpipe
- 23 600mm Quarterpipe
- 600mm Mellow Roll-In