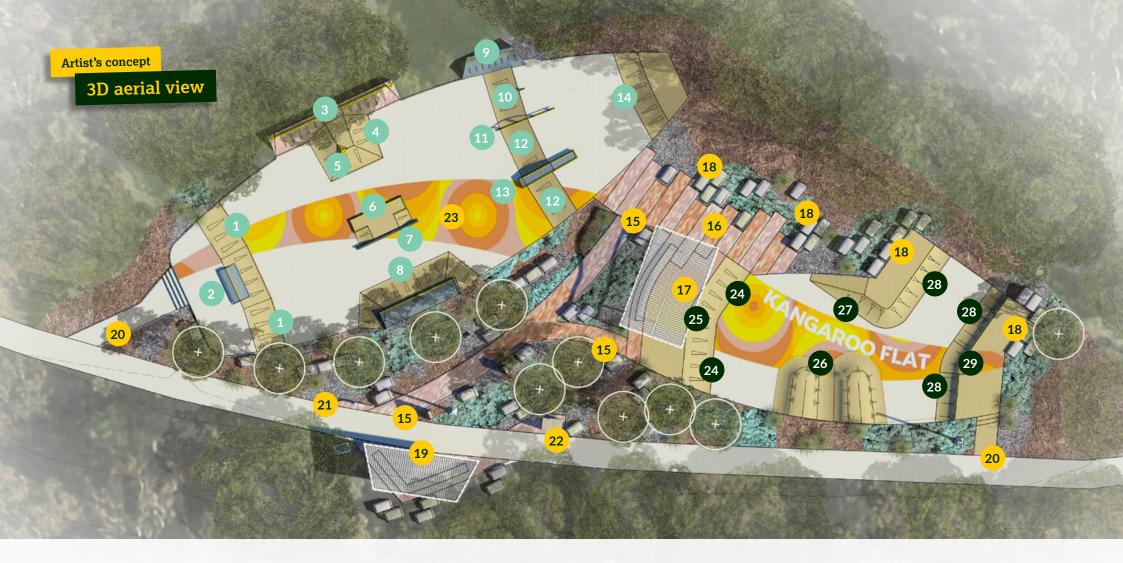

- Intermediate
- Amenity
- Beginner

- 1 600h Flatbank
- 2 300h Jersey Bank Extension
- 750h Brick 45deg Flatbank "SF Chinatown Bank"
- 4 450h Flatbank Splayed Hip
- 300h "Nugget" Multidirectional Wallie
- 200h Manual Pad with Flatbank

- 350h Round Flatbar with Banked Sides
- 400h Mellow Flatbank with 200h Long Ledge
- 9 750h Banked Quarterpipe
- 600h Flatbank with 300h Polejam
- 450h Round Downrail/ Outrail
- 12 600h Flatbank

- 400h Hubba/Outledge
- 450h Flatbank
- Main Access DDA Path to Shelter/Intermediate
- Seating Steps from Intermediate to Beginner
- Central Bespoke Shelter with Seating
- 18 Informal Boulder Seating

- Secluded Seating Area (Provisional Shelter)
- 20 Secondary Access Path
- 21 Drink Fountain
- 22 Recycle and Rubbish Bin
- 23 Community Art Graphic
- 600h Curved Mellow Flatbank

- 25 150h Kerbtop
- Double 450h/350h Mogul Pumps
- Oh to 600h Escalator Quarterpipe
- 28 600h Quarterpipe
- 29 600h Mellow Roll-In