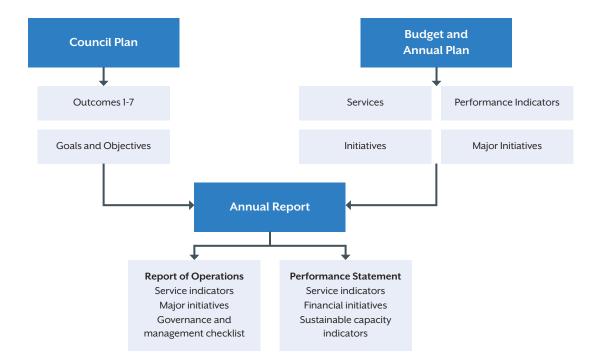

## 1. LINK TO THE INTEGRATED PLANNING AND REPORTING FRAMEWORK

This section describes how the Budget links to the achievement of the Community Vision and Council Plan within an overall integrated planning and reporting framework. This framework guides the Council in identifying community needs and aspirations over the long term (Community Vision and Financial Plan), medium term (Council Plan, Workforce Plan, and Revenue and Rating Plan) and short term (Budget) and then holding itself accountable (Annual Report).

## 1.1 LEGISLATIVE PLANNING AND ACCOUNTABILITY FRAMEWORK

The Budget is a rolling four-year plan that outlines the financial and non-financial resources that Council requires to achieve the strategic objectives described in the Council Plan. The diagram below depicts the integrated planning and reporting framework that applies to local government in Victoria. At each stage of the integrated planning and reporting framework there are opportunities for community and stakeholder input. This is important to ensure transparency and accountability to both residents and ratepayers.

The City is required by legislation to identify initiatives and service performance indicators in the Budget and report against them in the Annual Report to support transparency and accountability. The relationship between these requirements in the Council Plan, the Budget and the Annual Report is shown below.