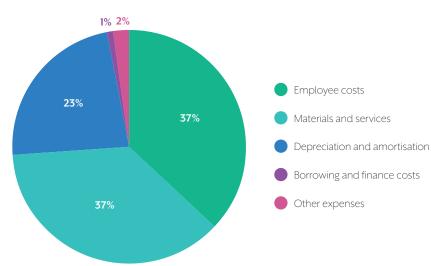

## 2.9 RECONCILIATION WITH BUDGETED OPERATING RESULT

|                                                         | Attributed Revenue<br>\$'000 | Expenditure<br>\$'000 | Net Cos<br>\$'00( |
|---------------------------------------------------------|------------------------------|-----------------------|-------------------|
| Lead and govern for all                                 | 1,162                        | 25,468                | 24,30             |
| Healthy, liveable spaces and places                     | 12,972                       | 41,986                | 29,01             |
| Strong, inclusive and sustainable economy               | 5,832                        | 12,229                | 6,39              |
| Aboriginal reconciliation                               | -                            | -                     |                   |
| A climate-resilient built and natural environment       | 7,975                        | 40,170                | 32,19             |
| A vibrant, creative community                           | 5,097                        | 10,171                | 5,07              |
| A safe, welcoming and fair community                    | 11,896                       | 25,192                | 13,29             |
| Total services and initiatives                          | 44,934                       | 155,216               | 110,28            |
| Financial reporting adjustments                         |                              |                       |                   |
| Contributions - developer constructed infrastructure    | (12,000)                     |                       |                   |
| (Gain) / loss on assets disposed                        | 4,020                        |                       |                   |
| Borrowing costs                                         | 997                          |                       |                   |
| Finance costs - leases                                  | 350                          |                       |                   |
| Depreciation and amortisation                           | 46,456                       |                       |                   |
| Other non-attributable (revenue)/expenditure            | (2,145)                      |                       |                   |
| Total financial reporting adjustments                   | 37,678                       |                       |                   |
| Deficit before funding sources                          | 147,961                      |                       |                   |
| Funding sources                                         |                              |                       |                   |
| Rates and charges                                       | 138,118                      |                       |                   |
| Victorian Grants Commission Financial Assistance Grants | 18,654                       |                       |                   |
| Capital project income                                  | 13,255                       |                       |                   |
| Surplus / (deficit) for the year                        | 22,066                       |                       |                   |