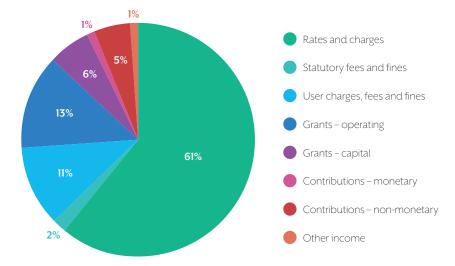

The proposed Budget is based on a 1.75 per cent rate increase, in line with the Victorian Government's Fair Go Rates System. Around 61 per cent of Budget revenue comes from rates. As in previous years, Council has not applied for a variation to the rate cap and will absorb increasing costs and lower forecast revenue within current allocations, which limits revenue available to fund new projects and initiatives. Construction and other costs have been increasing faster than the 1.75 per cent rate cap increase. Certain construction costs have increased annually by more than 6 per cent, which will present challenges over the forward budget.