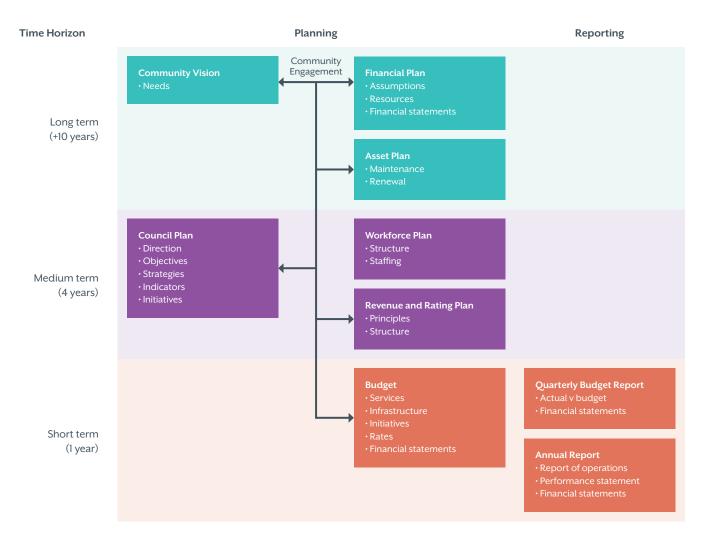

## 1. LINK TO THE INTEGRATED PLANNING AND REPORTING FRAMEWORK

This section describes how the Budget links to the achievement of the Community Vision and Council Plan within an overall integrated planning and reporting framework. This framework guides the Council in identifying community needs and aspirations over the long term (Community Vision and Financial Plan), medium term (Council Plan, Workforce Plan, and Revenue and Rating Plan) and short term (Budget) and then holding itself accountable (Annual Report).

## 1.1 LEGISLATIVE PLANNING AND ACCOUNTABILITY FRAMEWORK

The Budget is a rolling four-year plan that outlines the financial and non-financial resources that Council requires to achieve the strategic objectives described in the Council Plan. The diagram below depicts the integrated planning and reporting framework that applies to local government in Victoria. At each stage of the integrated planning and reporting framework there are opportunities for community and stakeholder input. This is important to ensure transparency and accountability to both residents and ratepayers.

The timing of each component of the integrated planning and reporting framework is critical to the successful achievement of the planned outcomes.